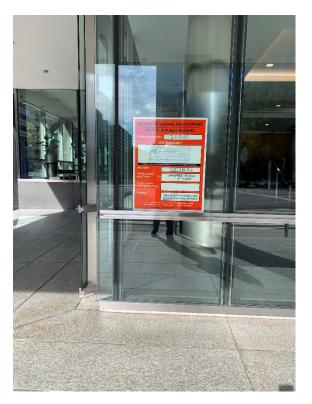

| (Revised 8/2/16)                                            |                              |                                                |                                  | Case No. 20541                   |                                                                                                                |                                                                |  |
|-------------------------------------------------------------|------------------------------|------------------------------------------------|----------------------------------|----------------------------------|----------------------------------------------------------------------------------------------------------------|----------------------------------------------------------------|--|
| * *                                                         |                              | BEFORE THE E                                   |                                  |                                  |                                                                                                                | * * *                                                          |  |
|                                                             |                              | FORM 14                                        | 5 – AFFIDA                       | VIT OF POS                       | TING                                                                                                           |                                                                |  |
|                                                             |                              | Print or type all i                            | , please review<br>nformation un | the instructio<br>less otherwise | ns on the reverse signal indicated.                                                                            | de.                                                            |  |
| (Name of person posting the property)<br>Mary Carolyn Brown |                              |                                                |                                  |                                  | , being first duly sworn, do hereby depose and say that:                                                       |                                                                |  |
| On October                                                  | (date)<br>26, 2021           | at                                             | 1:30                             | (time)<br>PM                     | I caused                                                                                                       | (number of notices)                                            |  |
| Zoning Sign(s) furr                                         | hished by the Office         | of Zoning to be                                | posted on priv                   | vate property                    | known as:                                                                                                      |                                                                |  |
| 800 Ponneyly                                                | ania Ave., N.W               |                                                | (address of pre                  | mises)                           |                                                                                                                |                                                                |  |
| 099 Pennsylv                                                |                              |                                                |                                  |                                  |                                                                                                                |                                                                |  |
|                                                             | (no. of photos)              | plain view of the                              |                                  |                                  |                                                                                                                |                                                                |  |
| caused to be take                                           | en, one                      | photograph(s)                                  | eto, of the Zon                  | ing Sign(s) in place v           | vhich fairly depict each                                                                                       |                                                                |  |
| oning Sign as see                                           | n by the public. Th          | e photographs a                                | are numbered                     | and correspon                    | d to the following st                                                                                          | reet frontages:                                                |  |
| Photograph No.                                              | Street Frontage              |                                                |                                  |                                  |                                                                                                                |                                                                |  |
| 1                                                           | 1899 Pennsylvania Ave., N.W. |                                                |                                  |                                  |                                                                                                                |                                                                |  |
|                                                             |                              |                                                |                                  |                                  |                                                                                                                |                                                                |  |
| person(s) using                                             | a fictitious name or         | r address and/or<br>t to a fine of not<br>(D.( | knowingly ma                     | king any false<br>000 or 180 day | ur knowledge, infor<br>statement on this fo<br>imprisonment or l                                               | mation and belief. Any<br>orm is in violation of D.C.<br>both. |  |
| Subscribed and swi                                          | orn to before me this        | (date)                                         |                                  | month)<br>)1 JONAGOK, ZC         | year)                                                                                                          | (seal)                                                         |  |
|                                                             | He Au                        | (Signare)<br>otary Public, D.C.                |                                  | NUUMIUM. 20                      | 1                                                                                                              | EXP 10 - 31 - 22 - 21 - 22 - 21 - 21 - 21 - 21                 |  |
| My commission exp                                           | vires on:                    | 10131/z                                        | RED                              |                                  | The second s | Board of Zoring Adjustm<br>District of Columbia                |  |
|                                                             |                              |                                                |                                  |                                  |                                                                                                                | CASE NO.20541<br>EXHIBIT NO.32                                 |  |

## BZA APPLICATION NO. 20541 1899 PENNSYLVANIA AVE., N.W.

## Affidavit of Posting Photographs 10/26/2021